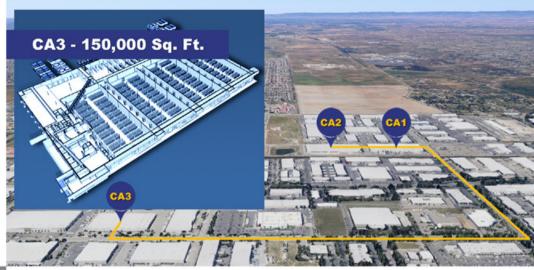

# **Largest Multi-Tenant Data Centers in California**

Where's the best place for your data center in Northern California? Seismically stable Sacramento. We offer a wholesale product in our 150,000 sq. ft. data center (CA3) that delivers the best of both worlds – 2N+2 architecture and the flexibility to grow your IT environment with our patented infrastructure. You now have the opportunity to access California's largest multi-tenant data center campus – 650,000 sq. ft. - and reap all of the associated benefits!

#### CA3 Specifications:

- 70.000 square feet available for customized build-to-suit solutions
- 14 MW of critical IT power
- · 29 MW backup generator power
- · Onsite dedicated 69kV substation
- Power densities available from 150 to 250+ watts / sq. ft.
- N+2 mechanical plant and 2N+2 electrical infrastructure with 100% availability
- · 24x7 manned security with centralized electronic access control systems
- Tethered to RagingWire's CA1 and CA2 data centers