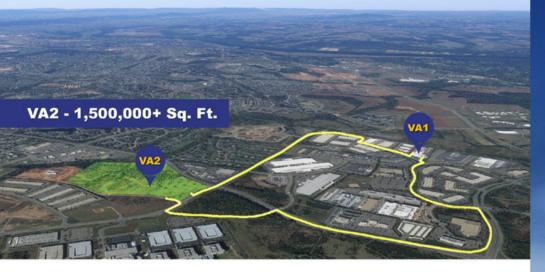

# In the Heart of Northern Virginia's Data Center Alley

RagingWire bought 78 acres of land in the heart of Northern Virginia's "Data Center Alley." We intend to build a 1,500,000 square foot data center in phases on the site to meet the data center needs for our enterprise and internet-centric colocation customers.

#### **VA2 Specifications:**

- · 78 acres of property
- 1,500,000 sq. ft. of data center space
- Connect to RagingWire's VA1 and area data centers via Colo Connect service
- · Construction to start in 2014
- Whole unit or individual pods available for customized build-to-suit solutions