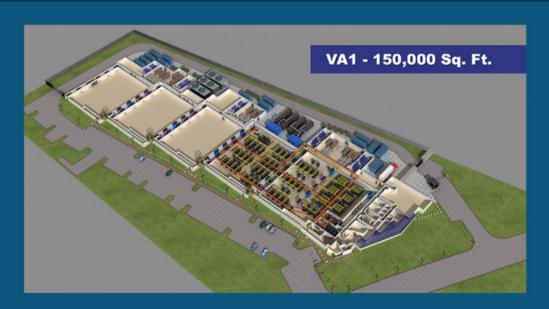

# The World's Most Technologically Advanced Data Center in the Data Center Alley of Northern Virginia

Our Northern Virginia facility in Ashburn takes advantage of the latest in architectural design and optimizes every aspect of operating a data center facility. We are committed to helping you deploy a solution that ensures you are 'always on' through our patented electrical architecture and enterprise-class infrastructure.

## **VA1 Specifications:**

- 5 pods totaling 150,000 sq. ft.
- Two 13,000 sq. ft. pods available for customized build-to-suit solutions
- · 14.4 MW of critical IT power
- Power densities available from 150 to 250+ watts per square foot
- Access to over 200 telecom providers
- N+2 mechanical plant
- 2N+2 electrical infrastructure with 100% availability SLA
- 24x7 manned security with centralized, electronic access control systems
- · Hardened building-within-a-building design
- Unlimited Remote Hands and Eyes